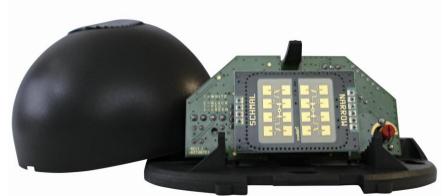

## I | 4 t e c sensortechnology

Domino 1000 /
Domino 1000 RC the ingenious one in
stereo version

- Opening impulse emitter for automatic doors and gates in stereo version
- Direction detection
- "Turtle mode" for extremely slow motion
- Cross traffic suppression
- 16 pre-programmed settings
- Reliable detection of people and vehicles
- Simple installation, easily adjusted detection area size
- Programmable via push-button and potentiometer
- RC version also programmable via separate remote control Domi-Link