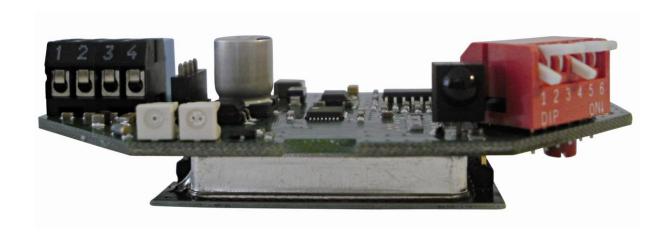

| Detection speed       | Min. 0.1 m/s (measured in sensor axis)                       |
|-----------------------|--------------------------------------------------------------|
| Approvals             | CE                                                           |
| Detection field angle | 0° - 40° in 5° steps                                         |
| Sensing range         | At installation height 2200 mm and angle 30°:                |
|                       | Standard antenna: 3000 x 2500 mm (DxW)                       |
|                       | Wide antenna: 2000 x 4000 mm (DxW)                           |
| Operating frequency   | 24.15 GHz – 24.25 GHz K band                                 |
| Controls              | DIP switches to select operating mode: direction detection,  |
|                       | cross-traffic suppression, turtle-mode, output N.O. or N.C., |
|                       | adjustment of detection area size and hold time              |
| Operating voltage     | 12 - 36 V DC / 21 – 28 V AC                                  |
| Current consumption   | < 50 mA @ 24 V DC, 20 °C                                     |
| Power consumption     | < 1 W                                                        |
| Signal output         | Potential-free relay output active N.O. or passive N.C.      |
| Switching voltage     | Max. 48 V AC / 48 V DC                                       |
| Switching current     | Max. 0.5 A AC / 1 A DC                                       |
| Switching power       | Max. 24 W 60 VA                                              |
| Hold time             | 0.2 s – 5 s                                                  |
| Ambient temperature   | -20 °C to +60 °C                                             |
| Relative humidity     | Max. 90%, not condensing                                     |
| Installation height   | Max. 4000 mm                                                 |
| Protection degree     | IP54                                                         |
| Connection            | 4-pin plug-in screw terminals with 5 m cable included        |
| Housing material      | Polycarbonate (PC), ABS                                      |
| Weight                | 120 g                                                        |
| Dimensions            | 123 mm (W) x 65 mm (H) x 57 mm (D)                           |
| Transmitting power    | < 20 dBm                                                     |